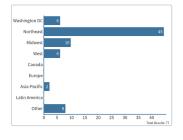

### Where are you based?

| Response options | Count | Percentage |
|------------------|-------|------------|
| Washington DC    | 6     | 8%         |
| Northeast        | 45    | 58%        |
| Midwest          | 10    | 13%        |
| West             | 6     | 8%         |
| Canada           | 0     | 0%         |
| Europe           | 0     | 0%         |
| Asia-Pacific     | 2     | 3%         |
| Latin America    | 0     | 0%         |
| Other            | 8     | 10%        |

**77**Responses