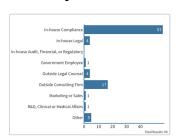

# What is your current role? Response options

| Response options                         | Count | Percentage |
|------------------------------------------|-------|------------|
| In-house Compliance                      | 57    | 63%        |
| In-house Legal                           | 4     | 4%         |
| In-house Audit, Financial, or Regulatory | 0     | 0%         |
| Government Employee                      | 1     | 1%         |
| Outside Legal Counsel                    | 4     | 4%         |
| Outside Consulting Firm                  | 17    | 19%        |
| Marketing or Sales                       | 1     | 1%         |
| R&D, Clinical or Medical Affairs         | 1     | 1%         |
| Other                                    | 5     | 6%         |

90 Responses

Percentage