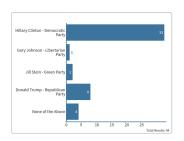

#### TEST POLL: Who do you expect to win the 2016 Presidential Election?

| Response options                   | Count | Percentage |
|------------------------------------|-------|------------|
| Hillary Clinton - Democratic Party | 33    | 69%        |
| Gary Johnson - Libertarian Party   | 1     | 2%         |
| Jill Stein - Green Party           | 2     | 4%         |
| Donald Trump - Republican Party    | 8     | 17%        |
| None of the Above                  | 4     | 8%         |

48 Responses