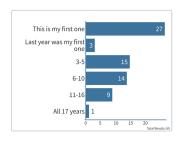

## How many Pharma and Medical Device Compliance Congresses have you attended?

| Response options           | Count | Percentage |
|----------------------------|-------|------------|
| This is my first one       | 27    | 39%        |
| Last year was my first one | 3     | 4%         |
| 3-5                        | 15    | 22%        |
| 6-10                       | 14    | 20%        |
| 11-16                      | 9     | 13%        |
| All 17 years               | 1     | 1%         |

69 Responses