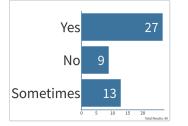

Does your Compliance Department work with Human Resources, Legal, and/or Public Relations to manage and respond to public news and/or social media inquiries?

| Response options | Count | Percentage |           |
|------------------|-------|------------|-----------|
| Yes              | 27    | 55%        | 49        |
| No               | 9     | 18%        | Responses |
| Sometimes        | 13    | 27%        |           |