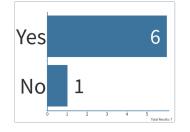

### Does your Compliance Program include responsibilities related to Social Media?

| Response options | Count | Percentage |           |
|------------------|-------|------------|-----------|
| Yes              | 6     | 86%        | 7         |
| No               | 1     | 14%        | Responses |
|                  |       |            |           |