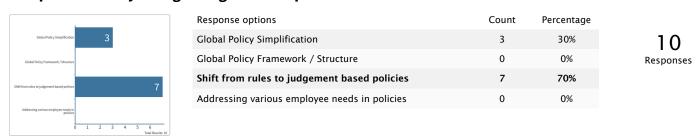

#### Our topic today is "New Ethics-Based Approaches to Policies" Please tell us which of the following is top of mind to you regarding to this topic?