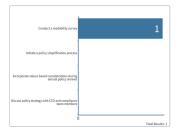

## Now that we've completed our session on "New Ethics-Based Approaches to Policies" what will be your be your next step in addressing any challenges you may have with your policies:

| Response options                                                     | Count | Percentage |
|----------------------------------------------------------------------|-------|------------|
| Conduct a readability survey                                         | 1     | 100%       |
| Initiate a policy simplification process                             | 0     | 0%         |
| Incorporate values based considerations during annual policy reviews | 0     | 0%         |
| Discuss policy strategy with CCO and compliance team members         | 0     | 0%         |

**1** Response