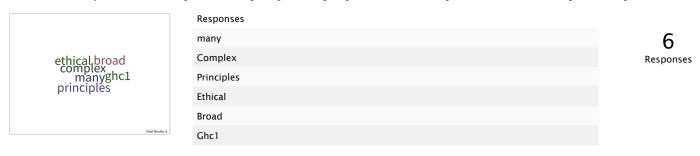

#### In one word, how would your company's employees describe your current compliance policies?