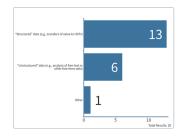

# What type(s) of data are you currently analyzing? (Multiple Responses permitted - Select all that apply)

| Response options                                                          | Count | Percentage |
|---------------------------------------------------------------------------|-------|------------|
| "Structured" data (e.g., transfers of value to HCPs)                      | 13    | 65%        |
| "Unstructured" data (e.g., analysis of free-text or other free-form data) | 6     | 30%        |
| Other                                                                     | 1     | 5%         |