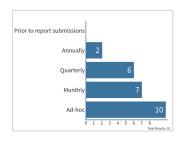

## How often are you analyzing data points? (Multiple responses permitted - Select all that apply.)

| Response options            | Count | Percentage |
|-----------------------------|-------|------------|
| Prior to report submissions | 0     | 0%         |
| Annually                    | 2     | 8%         |
| Quarterly                   | 6     | 24%        |
| Monthly                     | 7     | 28%        |
| Ad-hoc                      | 10    | 40%        |