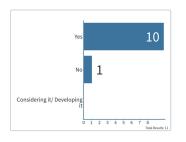

### Is your organization currently engaged in data analytics and monitoring activities?

| Response options              | Count | Percentage |
|-------------------------------|-------|------------|
| Yes                           | 10    | 91%        |
| No                            | 1     | 9%         |
| Considering it/ Developing it | 0     | 0%         |