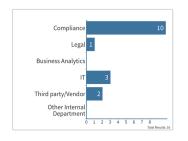

#### What department do you work in?

| Response options          | Count | Percentage |
|---------------------------|-------|------------|
| Compliance                | 10    | 63%        |
| Legal                     | 1     | 6%         |
| Business Analytics        | 0     | 0%         |
| ІТ                        | 3     | 19%        |
| Third party/Vendor        | 2     | 13%        |
| Other Internal Department | 0     | 0%         |