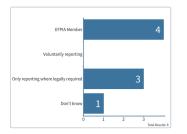

## Is your company a member of EFPIA or voluntarily reporting?

Percentage

| Response options                      | Count | Percentage |
|---------------------------------------|-------|------------|
| EFPIA Member                          | 4     | 50%        |
| Voluntarily reporting                 | 0     | 0%         |
| Only reporting where legally required | 3     | 38%        |
| Don't know                            | 1     | 13%        |
| Only reporting where legally required | -     | 38%        |

8 Responses