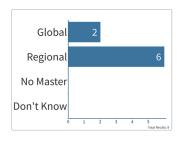

### Does your company have a global customer master, regional master or no master data?

| Response options | Count | Percentage |
|------------------|-------|------------|
| Global           | 2     | 25%        |
| Regional         | 6     | 75%        |
| No Master        | 0     | 0%         |
| Don't Know       | 0     | 0%         |
| No Master        | 0     | 0%         |

8 Responses