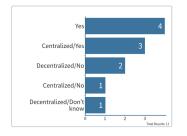

# Is your European transparency initiative integrated with your US initiative? Is the team/process centralized or decentralized within Europe?

| Response options         | Count | Percentage |
|--------------------------|-------|------------|
| Yes                      | 4     | 36%        |
| Centralized/Yes          | 3     | 27%        |
| Decentralized/No         | 2     | 18%        |
| Centralized/No           | 1     | 9%         |
| Decentralized/Don't know | 1     | 9%         |

11 Responses