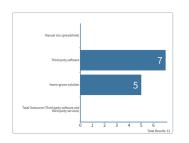

#### What is your current mechanism for transparency reporting?

| Response options                                                | Count | Percentage |
|-----------------------------------------------------------------|-------|------------|
| Manual (via spreadsheet)                                        | 0     | 0%         |
| Third-party software                                            | 7     | 58%        |
| Home-grown solution                                             | 5     | 42%        |
| Total Outsource (Third-party software and third-party services) | 0     | 0%         |

12 Responses