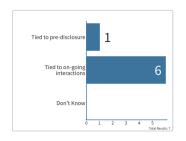

# Is consent collection tied to your pre-disclosure process or incorporated into on-going interactions with HCPs (through contracts or other mechanism)?

| Response options              | Count | Percentage |
|-------------------------------|-------|------------|
| Tied to pre-disclosure        | 1     | 14%        |
| Tied to on-going interactions | 6     | 86%        |
| Don't Know                    | 0     | 0%         |

7 Responses